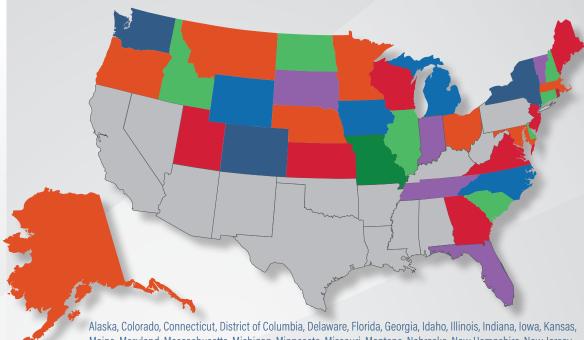

## STATES ELIGIBLE FOR CEU CREDITS THROUGH KMC UNIVERSITY

Maine, Maryland, Massachusetts, Michigan, Minnesota, Missouri, Montana, Nebraska, New Hampshire, New Jersey, New York, North Carolina, North Dakota, Ohio, Oregon, Puerto Rico, Rhode Island, South Carolina, South Dakota, Tennessee, Utah, Vermont, Virginia, Washington, Wisconsin, Wyoming.