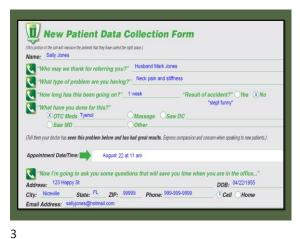

► Copy/Scan Insurance Card & ID ► Intake Forms Data ► Verification Form Collection Outcome Assessment Forms ► Consent Forms ▶ Other Compliance & Policy Forms







🣞 "Do you have some kind of insurance that you'd like us to assist in filing for you?" 🖎 Yes 🔘 No "Basser is No, "Would you please get your insurance/Medicare Card/accident information so we ca Traditional Medicare Reported? YES Reported? YES MBI: K978G42FM01 Follow Through If Add'l Coverage True Secondary, or Insurance Company Supplemental/ Medigap If Add'l Coverage is selected, gether info at left. Claim# Phone# AP5864KL ID# Adjuster Supervisor or HR Medicare Advantage Plan Name of plan: Phone# DOI Office participates:

YES NO\*\* DOI Claim# Staff Member NP Paperwork: Website Email Discussed Fees/CHUSA X YES NO

5 6

855-832-6562 1







855-832-6562 2