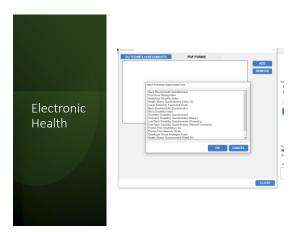

► Copy/Scan Insurance Card & ID ► Intake Forms Data ► Verification Form Collection Outcome Assessment Forms ► Consent Forms ▶ Other Compliance & Policy Forms

🣞 "Do you have some kind of insurance that you'd like us to assist in filing for you?" 🖎 Yes 🔘 No "Basser is No, "Would you please get your insurance/Medicare Card/accident information so we ca Traditional Medicare Reported? YES Reported? YES MBI: K978G42FM01 Follow Through If Add'l Coverage True Secondary, or Insurance Company Supplemental/ Medigap If Add'l Coverage is selected, gether info at left. Claim# Phone# AP5864KL ID# Adjuster Supervisor or HR Medicare Advantage Plan Name of plan: Phone# DOI Office participates: